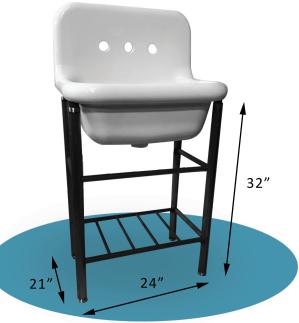

## OPTIONAL SINK BASE SOLD SEPARATELY

NS-VC24-SSMB

NS-VC36-SSMB

These sinks include an elegantly designed backsplash accommodating an 8-inch spread faucet and integral overflow.

Wall mounting hardware is included or use with sink legs. This new Nantucket Sinks collection is made in Italy from durable fine fireclay. Listed dimensions may vary slightly from actual.