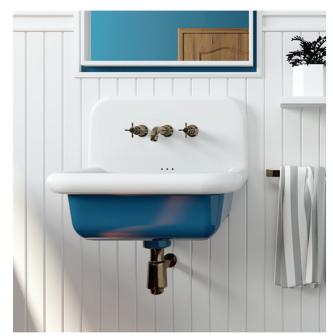

## **OLD IS NEW AGAIN!**

As trends do, the beautiful designs of the past always seem to reappear in new forms.

Nantucket Sinks introduces a new collection of Victorian Era bathroom sinks, taking those looks from the 30's and reinventing them for modern times.

These sinks include an elegantly designed backsplash accommodating an 8-inch spread faucet and integral overflow.

Wall mounting hardware is included or use with sink legs. This new Nantucket Sinks collection is made in Italy from durable fine fireclay. Listed dimensions may vary slightly from actual.