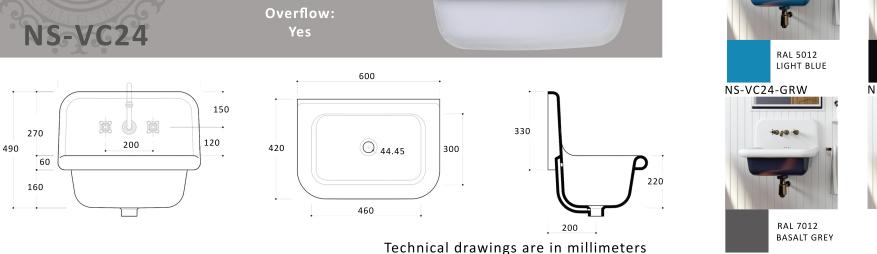

These sinks include an elegantly designed backsplash accommodating an 8-inch spread faucet and integral overflow.

Wall mounting hardware is included or use with sink legs. This new Nantucket Sinks collection is made in Italy from durable fine fireclay. Listed dimensions may vary slightly from actual.