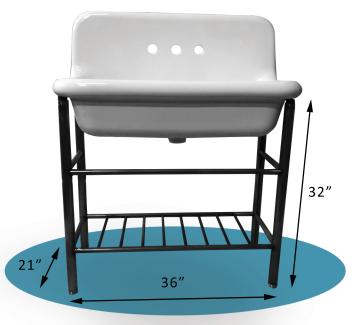

## OPTIONAL SINK BASE SOLD SEPARATELY

NS-VC24-SSMB

NS-VC36-SSMB

These sinks include an elegantly designed backsplash accommodating an 8-inch spread faucet and integral overflow.

Wall mounting hardware is included or use with sink legs. This new Nantucket Sinks collection is made in Italy from durable fine fireclay. Listed dimensions may vary slightly from actual.