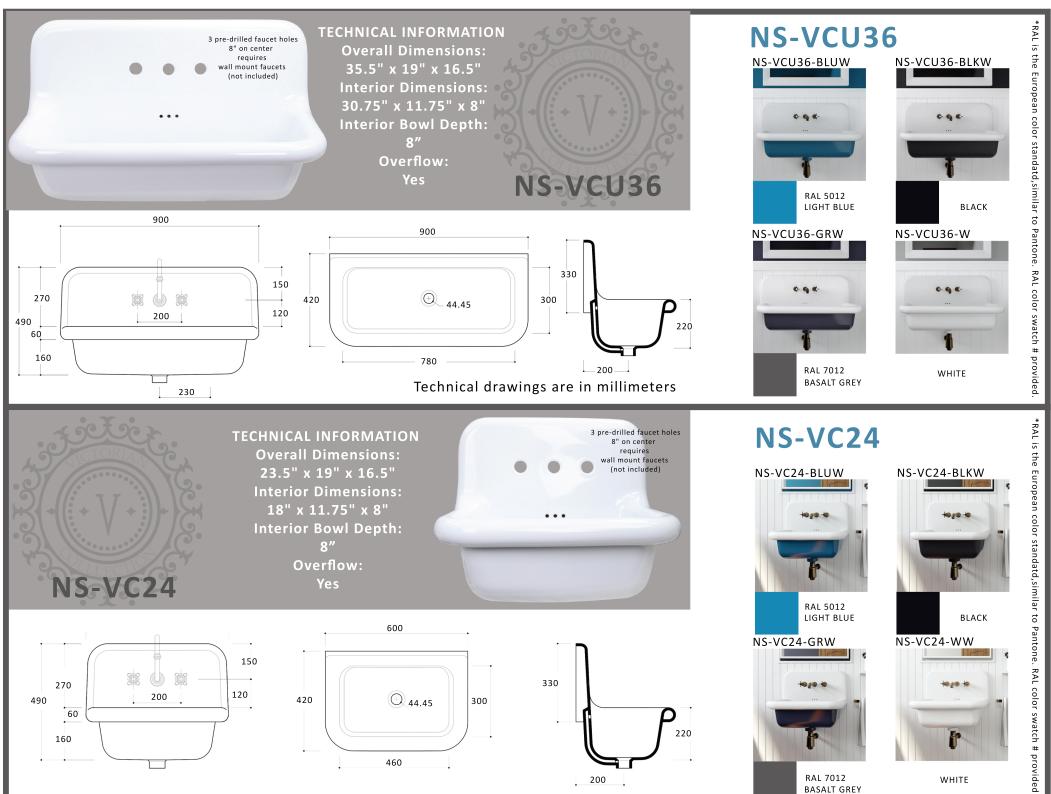

These sinks include an elegantly designed backsplash accommodating an 8-inch spread faucet and integral overflow.

Wall mounting hardware is included or use with sink legs. This new Nantucket Sinks collection is made in Italy from durable fine fireclay. Listed dimensions may vary slightly from actual.