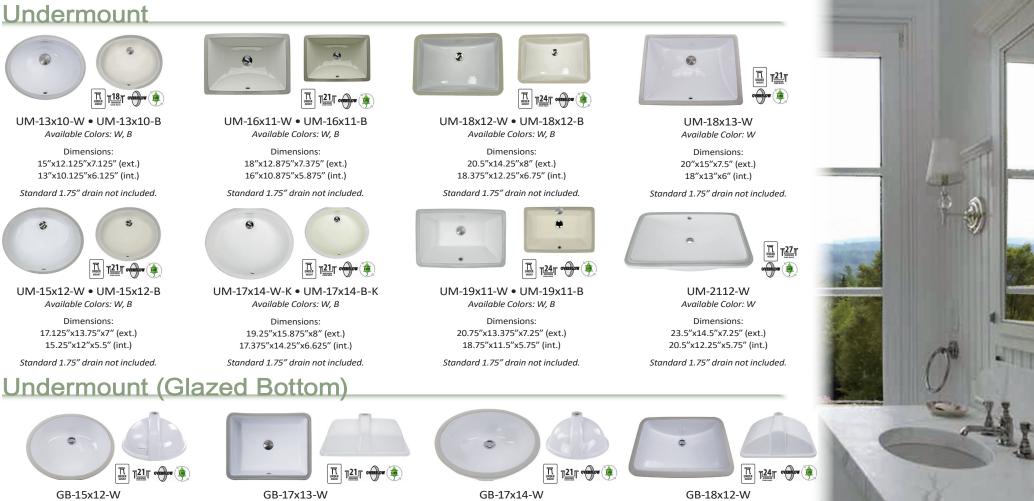

## Undermount

Available Color: W Dimensions: 17.125"x13.75"x7" (ext.) 15.25"x12"x5.5" (int.)

Standard 1.75" drain not included.

19.5"x15.5"x7.25" (ext.) 17"x13"x5" (int.)

Standard 1.75" drain not included.

Available Color: W

Dimensions: 19.25"x15.875"x8.125" (ext.) 17.375"x14.25"x6.75" (int.)

Standard 1.75" drain not included.

Available Color: W

Dimensions: 20.5"x14.25"x8"(ext.) 18.375"x12.25"x6.75" (int.)

Standard 1.75" drain not included.