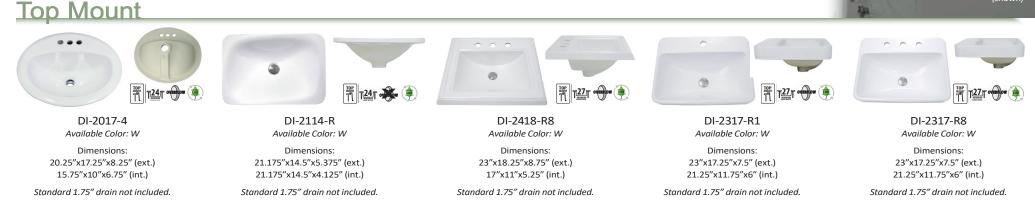

## Undermount

Available Color: W Dimensions: 17.125"x13.75"x7" (ext.) 15.25"x12"x5.5" (int.)

Standard 1.75" drain not included.

19.5"x15.5"x7.25" (ext.) 17"x13"x5" (int.)

Standard 1.75" drain not included.

Available Color: W

Dimensions: 19.25"x15.875"x8.125" (ext.) 17.375"x14.25"x6.75" (int.)

Standard 1.75" drain not included.

Available Color: W

Dimensions: 20.5"x14.25"x8"(ext.) 18.375"x12.25"x6.75" (int.)

Standard 1.75" drain not included.